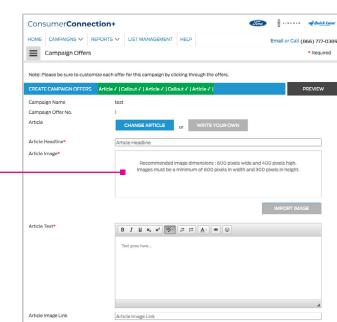

After all of the required information has been provided, click the "Save & Continue" button to move on to Step 2.

**SAVE & CONTINUE** 

For help, contact a representative at PHQ:

When writing your own article, you may also upload your own image. The **preferred image** — **size** of 600px wide and 400px high is displayed for reference. Images that are smaller than 600px width and 300px height will not upload and you will be presented presented with a pop-up message. In case you do not have the ability to edit your article image, it will be proportionately scaled to fit 600px wide (as long as it is larger than 600px wide).