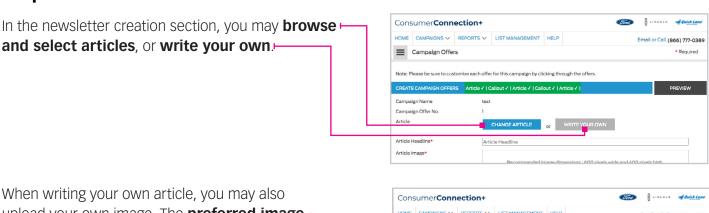

Clicking "Change Article" will bring up the Article Library where you can browse back and forth via the **arrow buttons** (same as on the creative library for selecting campaign images). Selected articles will display a **checkmark**, as shown in the image to the right.