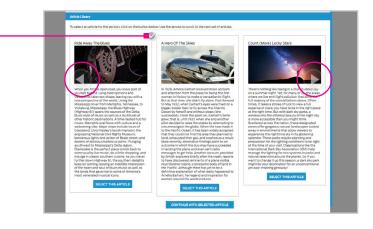

Clicking "Change Article" will bring up the Article Library where you can browse back and forth via the **arrow buttons** (same as on the creative library for selecting campaign images). Selected articles will display a **checkmark**, as shown in the image to the right.