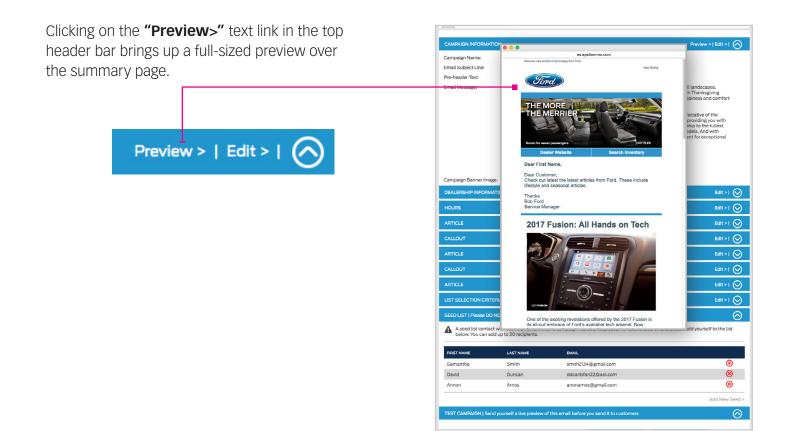

image** — **size** of 600px wide and 400px high is displayed for reference. Images that are smaller than 600px width and 300px height will not upload and you will be presented presented with a pop-up message. In case you do not have the ability to edit your article image, it will be proportionately scaled to fit 600px wide (as long as it is larger than 600px wide).



Clicking "Change Article" will bring up the Article Library where you can browse back and forth via the **arrow buttons** (same as on the creative library for selecting campaign images). Selected articles will display a **checkmark**, as shown in the image to the right.



#### For help, contact a representative at PHQ:





#### For help, contact a representative at PHQ:





For help, contact a representative at PHQ:







For help, contact a representative at PHQ:

#### eNewsletter Creator







For help, contact a representative at PHQ: