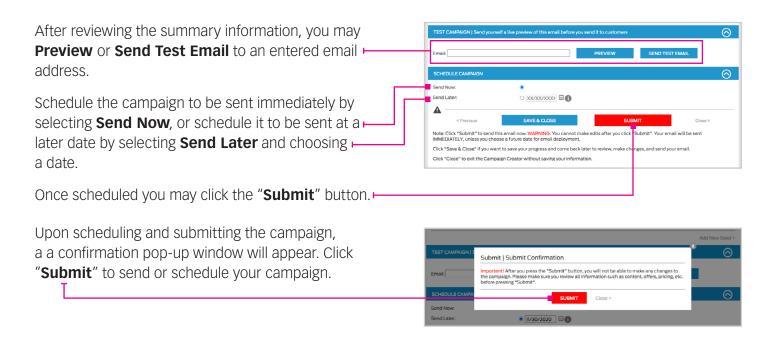

e. Images that are smaller than 600px width and 300px height will not upload and you will be presented presented with a pop-up message. In case you do not have the ability to edit your article image, it will be proportionately scaled to fit 600px wide (as long as it is larger than 600px wide).



Clicking "Change Article" will bring up the Article Library where you can browse back and forth via the **arrow buttons** (same as on the creative library for selecting campaign images). Selected articles will display a **checkmark**, as shown in the image to the right.



#### For help, contact a representative at PHQ:





#### For help, contact a representative at PHQ:





For help, contact a representative at PHQ:







For help, contact a representative at PHQ:

#### eNewsletter Creator







For help, contact a representative at PHQ: