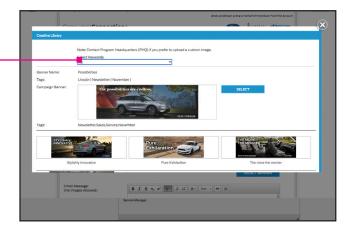

CREATE EMAIL

Select your banner image in the gallery, or use the **keyword search** feature to filter through possible selections.

Continue down the screen to add/edit Dealer information.

(note: previously saved Dealer information will appear throughout this process; you will not have to re-enter information).

Clicking "Change Article" will bring up the Article Library where you can browse back and forth via the **arrow buttons** (same as on the creative library for selecting campaign images). Selected articles will display a **checkmark**, as shown in the image to the right.