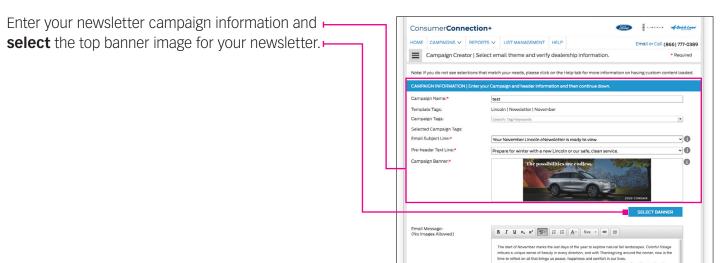

CREATE EMAIL

Select your banner image in the gallery, or use the **keyword search** feature to filter through possible selections.

Continue down the screen to add/edit Dealer information.

(note: previously saved Dealer information will appear throughout this process; you will not have to re-enter information).

After all of the required information has been provided, click the "Save & Continue" button to move on to Step 2.

**SAVE & CONTINUE** 

For help, contact a representative at PHQ:

When writing your own article, you may also upload your own image. The **preferred image** — **size** of 600px wide and 400px high is displayed for reference. Images that are smaller than 600px width and 300px height will not upload and you will be presented presented with a pop-up message. In case you do not have the ability to edit your article image, it will be proportionately scaled to fit 600px wide (as long as it is larger than 600px wide).