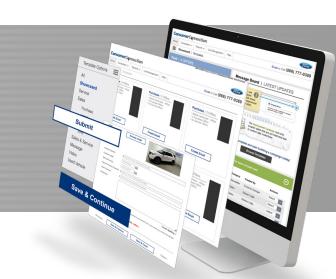

# Welcome to the new eNewsletter Creator, FordDirect's on-demand newsletter builder.

Through the Dealer Portal, Dealers enrolled in ConsumerConnection Gold may access the eNewsletter Creator by clicking the "eNewsletter" button.

A new window or browser tab will open, presenting the **Dashboard page** for the new eNewsletter Creator application.

The newsletter template options are displayed with brief descriptions and preview images.

After all of the required information has been provided, click the "Save & Continue" button to move on to Step 2.

**SAVE & CONTINUE** 

For help, contact a representative at PHQ:

When writing your own article, you may also upload your own image. The **preferred image** — **size** of 600px wide and 400px high is displayed for reference. Images that are smaller than 600px width and 300px height will not upload and you will be presented presented with a pop-up message. In case you do not have the ability to edit your article image, it will be proportionately scaled to fit 600px wide (as long as it is larger than 600px wide).