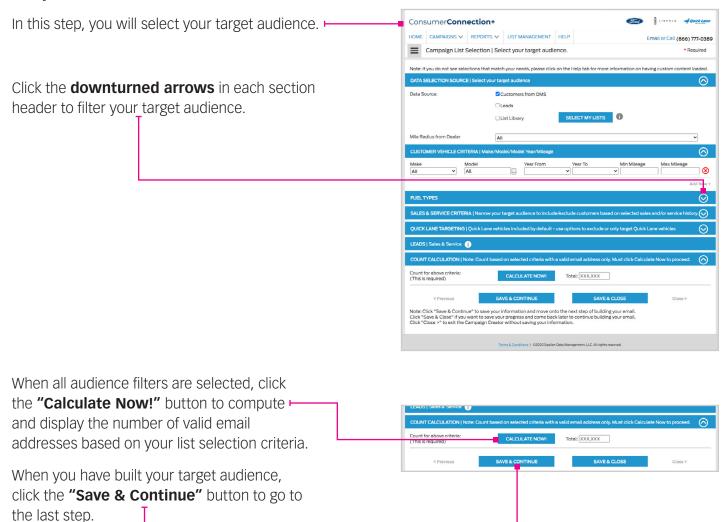

CREATE EMAIL

Select your banner image in the gallery, or use the **keyword search** feature to filter through possible selections.

Continue down the screen to add/edit Dealer information.

(note: previously saved Dealer information will appear throughout this process; you will not have to re-enter information).

After all of the required information has been provided, click the "Save & Continue" button to move on to Step 2.

**SAVE & CONTINUE** 

For help, contact a representative at PHQ:

When writing your own article, you may also upload your own image. The **preferred image** — **size** of 600px wide and 400px high is displayed for reference. Images that are smaller than 600px width and 300px height will not upload and you will be presented presented with a pop-up message. In case you do not have the ability to edit your article image, it will be proportionately scaled to fit 600px wide (as long as it is larger than 600px wide).