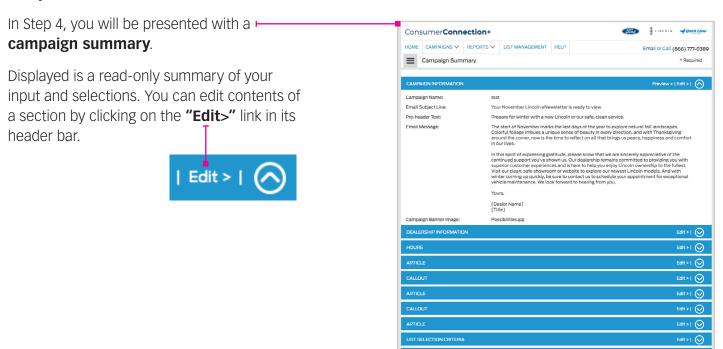

ed image** — **size** of 600px wide and 400px high is displayed for reference. Images that are smaller than 600px width and 300px height will not upload and you will be presented presented with a pop-up message. In case you do not have the ability to edit your article image, it will be proportionately scaled to fit 600px wide (as long as it is larger than 600px wide).



Clicking "Change Article" will bring up the Article Library where you can browse back and forth via the **arrow buttons** (same as on the creative library for selecting campaign images). Selected articles will display a **checkmark**, as shown in the image to the right.



#### For help, contact a representative at PHQ:





#### For help, contact a representative at PHQ:





For help, contact a representative at PHQ:







For help, contact a representative at PHQ:

#### eNewsletter Creator







For help, contact a representative at PHQ: