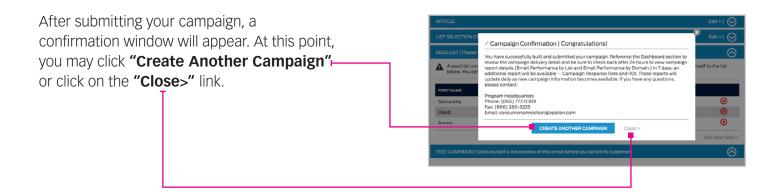

Images that are smaller than 600px width and 300px height will not upload and you will be presented presented with a pop-up message. In case you do not have the ability to edit your article image, it will be proportionately scaled to fit 600px wide (as long as it is larger than 600px wide).



Clicking "Change Article" will bring up the Article Library where you can browse back and forth via the **arrow buttons** (same as on the creative library for selecting campaign images). Selected articles will display a **checkmark**, as shown in the image to the right.



#### For help, contact a representative at PHQ:





#### For help, contact a representative at PHQ:





For help, contact a representative at PHQ:







For help, contact a representative at PHQ:

#### eNewsletter Creator







For help, contact a representative at PHQ: