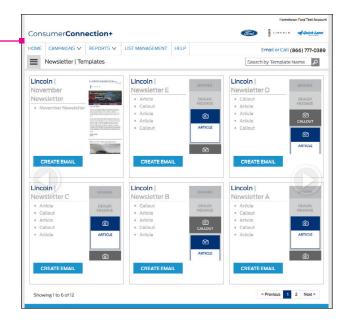

A new window or browser tab will open, presenting the **Dashboard page** for the new eNewsletter Creator application.

The newsletter template options are displayed with brief descriptions and preview images.

Hovering the mouse over a preview image displays a **magnify icon** indicating that the image may be clicked on for a full-size preview.

Select a newsletter template by clicking the "Create Email" button on your template choice.

CREATE EMAIL

Select your banner image in the gallery, or use the **keyword search** feature to filter through possible selections.

Continue down the screen to add/edit Dealer information.

(note: previously saved Dealer information will appear throughout this process; you will not have to re-enter information).