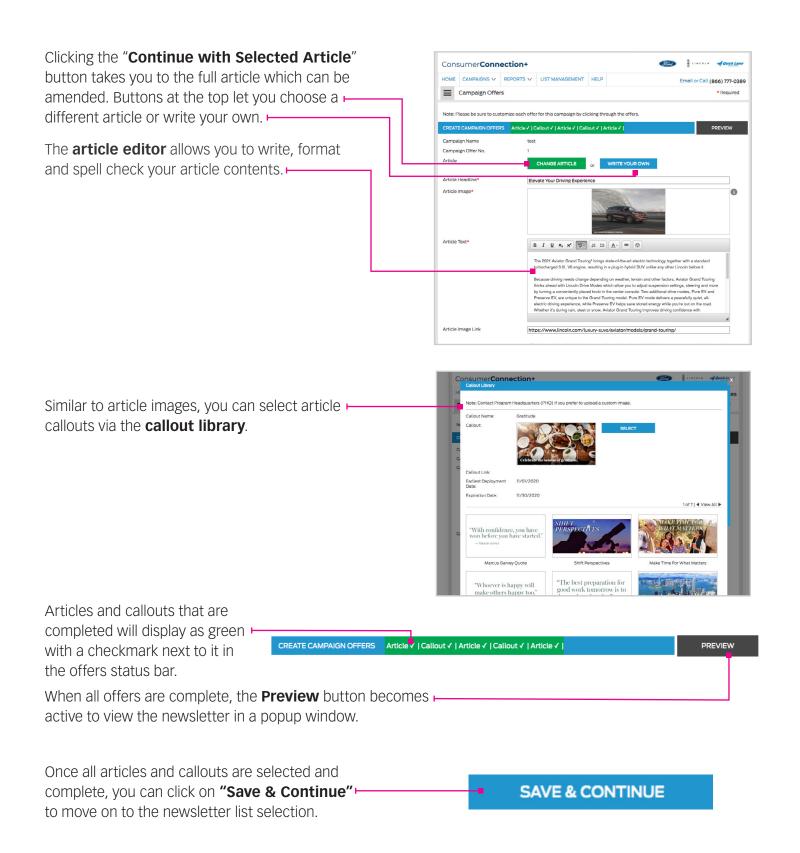

After all of the required information has been provided, click the "Save & Continue" button to move on to Step 2.

**SAVE & CONTINUE** 

For help, contact a representative at PHQ:

When writing your own article, you may also upload your own image. The **preferred image** — **size** of 600px wide and 400px high is displayed for reference. Images that are smaller than 600px width and 300px height will not upload and you will be presented presented with a pop-up message. In case you do not have the ability to edit your article image, it will be proportionately scaled to fit 600px wide (as long as it is larger than 600px wide).

Clicking "Change Article" will bring up the Article Library where you can browse back and forth via the **arrow buttons** (same as on the creative library for selecting campaign images). Selected articles will display a **checkmark**, as shown in the image to the right.