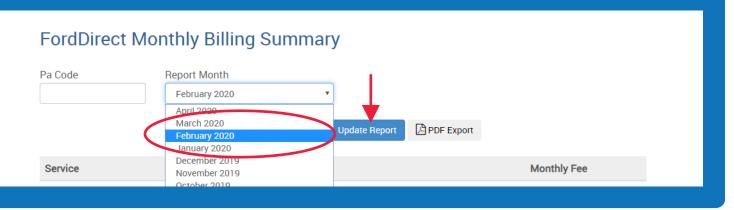

3. Select the month you wish to view from the "Report Month" drop-down menu and click "Update Report".